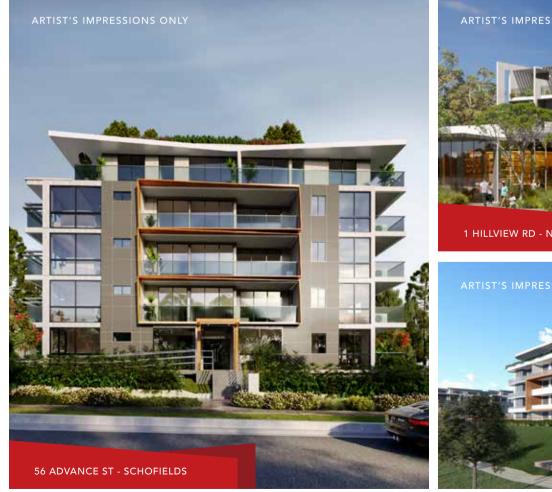

### Schofields

56 ADVANCE STREET

| State    | NSW  |
|----------|------|
| Postcode | 2762 |